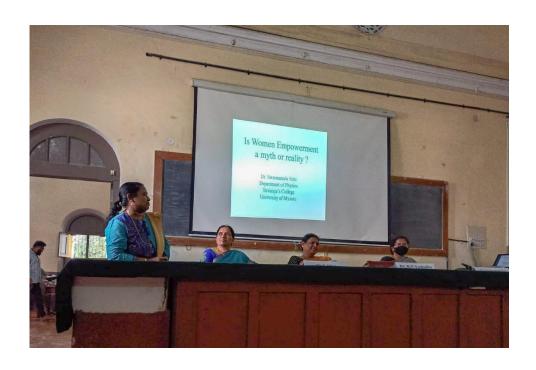

#### Gender Sensitization Workshop held during Orientation Programme of 2021-22

On the second day of the orientation programme 12<sup>th</sup> November 2021 Members of SAMATHA – An organization for women empowerment conducted the Gender Sensitization Workshop and they had an interaction with our students on gender equality.

SAMATHA members interacting with students

Skit on gender sensitization presented by our Students