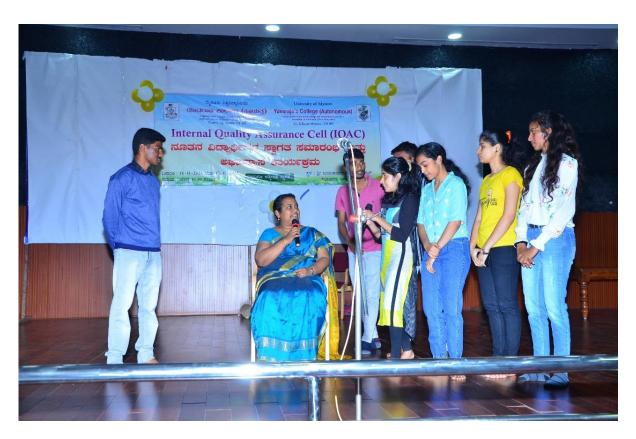

SAMATHA members interacting with students

Skit on gender sensitization presented by our Students