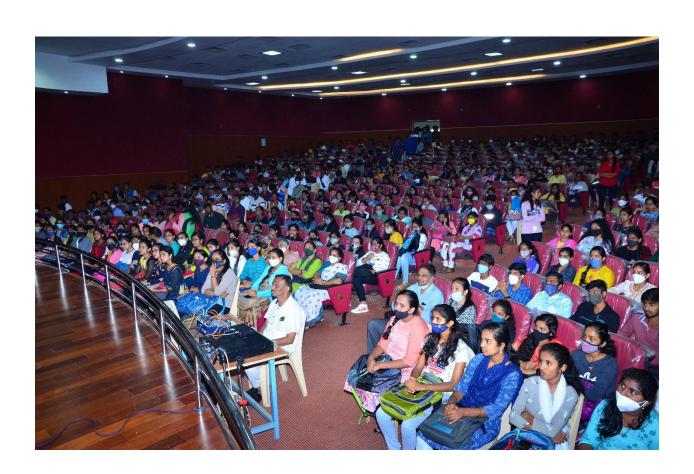

# Awareness programmes on gender sensitization held in the college

#### Gender Sensitization Workshop held during Orientation Programme of 2021-22

On the second day of the orientation programme 12<sup>th</sup> November 2021 Members of SAMATHA – An organization for women empowerment conducted the Gender Sensitization Workshop and they had an interaction with our students on gender equality.