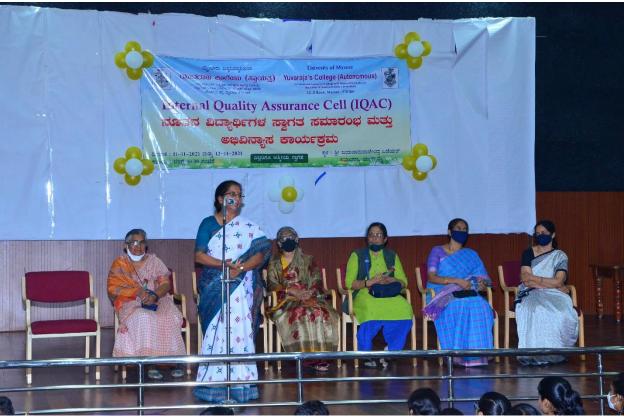

#### Gender Sensitization Workshop held during Orientation Programme of 2021-22

On the second day of the orientation programme 12<sup>th</sup> November 2021 Members of SAMATHA – An organization for women empowerment conducted the Gender Sensitization Workshop and they had an interaction with our students on gender equality.