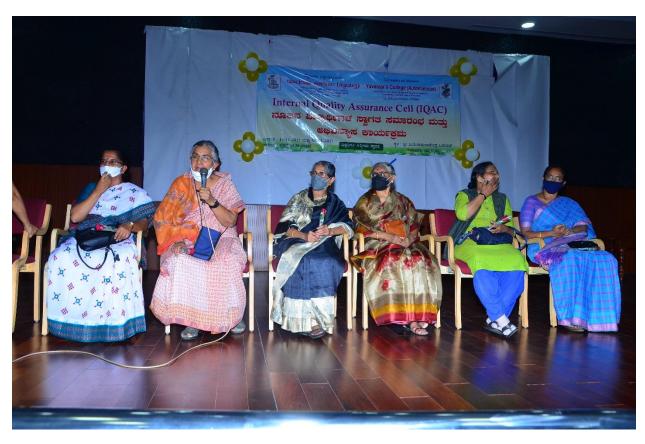

#### Gender Sensitization Workshop held during Orientation Programme of 2021-22

On the second day of the orientation programme 12<sup>th</sup> November 2021 Members of SAMATHA – An organization for women empowerment conducted the Gender Sensitization Workshop and they had an interaction with our students on gender equality.